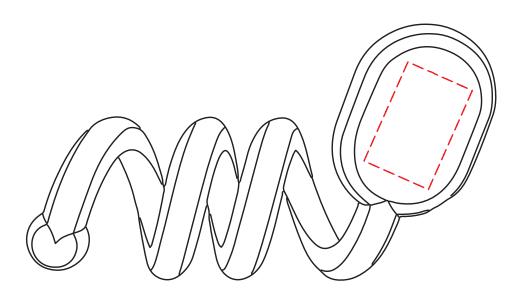

# FD867.06 - Laci Cable Organiser (Black)

| Product Colour/s (Please specify product colour/s here) | Product Size<br>210 x 25 x 5mm               | Actual Print Size (Please specify actual print size here) |
|---------------------------------------------------------|----------------------------------------------|-----------------------------------------------------------|
| Print colour/s (Please specify print colour/s here)     | Print Method  ☐ Silk Screen: 20mm w x 10mm H |                                                           |

## ARTWORK (100% approx.)

NEW/REPEAT ORDER/REDO/BACK ORDER

#### Disclaimer:

Colour proofs are to be used as a guide only.

Line drawing is for approximate print positional guide only.

Please familiarise yourself with the product prior to approving.

It is not intended to be an exact scale or detailed representation.

Small details or text, including ®©™, may fill in and not be legible.

Dotted lines will not be printed and are for maximum print guide only.

The fine lines and details in your logo may not be able to be produced clearly.